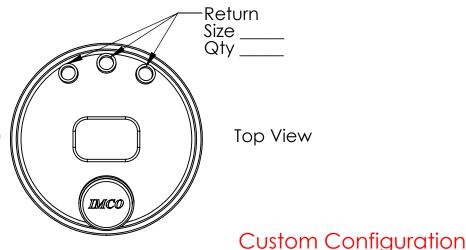

## Standard Configuration

Fill cap in front of breather, returns behind breather; pickup at center bottom. (Shown with 3 returns) (Drain optional). Fittings are female npt, available in 1/4", 3/8", 1/2", 3/4" and 1". Size, number of returns as well as size of pickup are optional. They can be selected and ordered directly from the website. If configuration needs to be changed see:

"Custom Configuration".

IMCO fuel tanks can be custom Breathermade to order. If you require a location of fill cap, breather or returns, different then shown, Fillplease specify & note each location along with the size of fittings and requested quantity. Fax or email your custom order to the fax number or email address listed above. Front View 22" Custom Size Optional Drain (Not Standard) Size \_\_\_\_ Customer \_\_\_\_\_ Address \_\_\_\_\_ City \_\_\_\_\_ State \_\_\_\_\_\_Zip Code \_\_\_\_\_ Phone # \_\_\_\_\_ Pickup Size \_\_\_