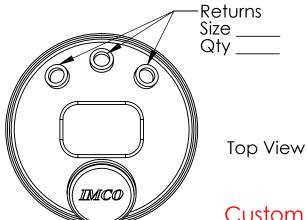

## Standard Configuration

Fill cap in front of breather, returns behind breather; pickup at center bottom. (Shown with 3 returns) (Drain optional). Fittings are female npt, available in 1/4", 3/8", 1/2", 3/4" and 1". Size, number of returns as well as size of pickup are optional. They can be selected and ordered directly from the website. If configuration needs to be changed see: