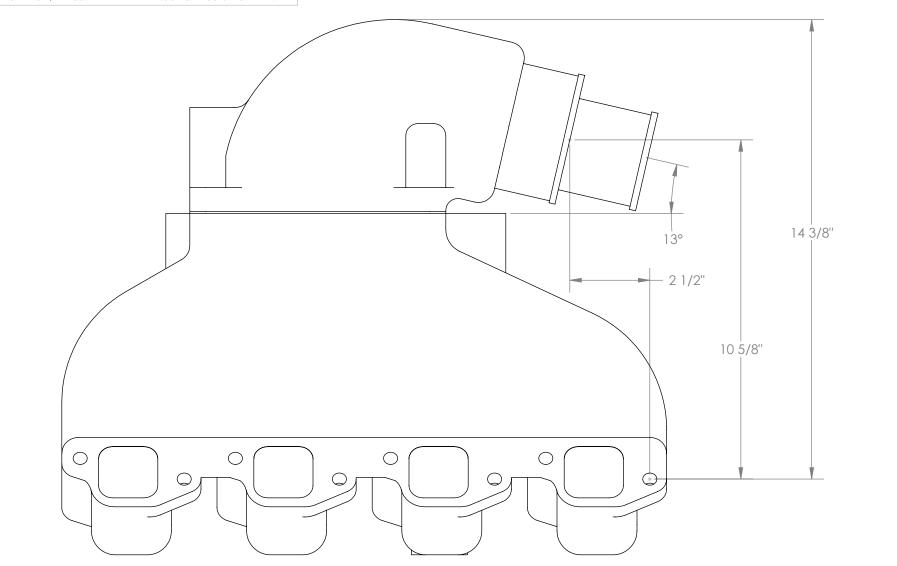

| UNLESS OTHERWISE SPECIFIED<br>DIMENSIONS ARE IN INCHES.<br>TOLERANCES ARE; |        | CAD GENERATED DRAWING,<br>DO NOT MANUALLY UPDATE |          | IMCO                             |       |        |
|----------------------------------------------------------------------------|--------|--------------------------------------------------|----------|----------------------------------|-------|--------|
| DECIMALS                                                                   | ANGLES | APPROVALS                                        | DATE     |                                  |       |        |
|                                                                            |        | DRAWN                                            | 04-03-03 | THUMPER - BIG BLOCK<br>Star Side |       |        |
| MATERIAL                                                                   |        | CHECKED                                          |          |                                  |       |        |
|                                                                            |        | MFG ENG                                          |          |                                  |       |        |
| FINISH                                                                     |        |                                                  |          | DWG. NO.                         |       | REV.   |
|                                                                            |        | QUAL ENG                                         |          |                                  |       | A      |
|                                                                            |        |                                                  |          | CAD FILE:                        | SHEET | 1 OF 1 |