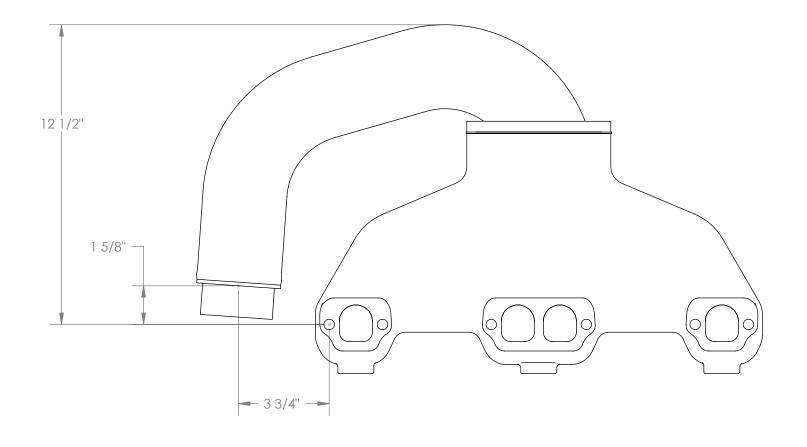

| UNLESS OTHERWISE SPECIFIED DIMENSIONS ARE IN INCHES. |        | CAD GENERATED DRAWING,<br>DO NOT MANUALLY UPDATE |          | IMCO                                                |       |        |  |
|------------------------------------------------------|--------|--------------------------------------------------|----------|-----------------------------------------------------|-------|--------|--|
| TOLERANCES ARE;                                      |        |                                                  |          |                                                     |       |        |  |
| DECIMALS                                             | ANGLES | APPROVALS                                        | DATE     |                                                     |       |        |  |
|                                                      |        | DRAWN                                            | 04-03-03 | POWER FLOW - SM. BLK<br>S - Type Riser<br>Port Side |       |        |  |
| MATERIAL                                             |        | CHECKED                                          |          |                                                     |       |        |  |
|                                                      |        | MFG ENG                                          |          | 1 011 3100                                          |       |        |  |
| FINISH                                               |        |                                                  |          | DWG. NO.                                            |       | REV.   |  |
|                                                      |        | QUAL ENG                                         |          |                                                     |       | A      |  |
|                                                      |        |                                                  |          | CAD FILE:                                           | SHFFT | 1 OF 1 |  |