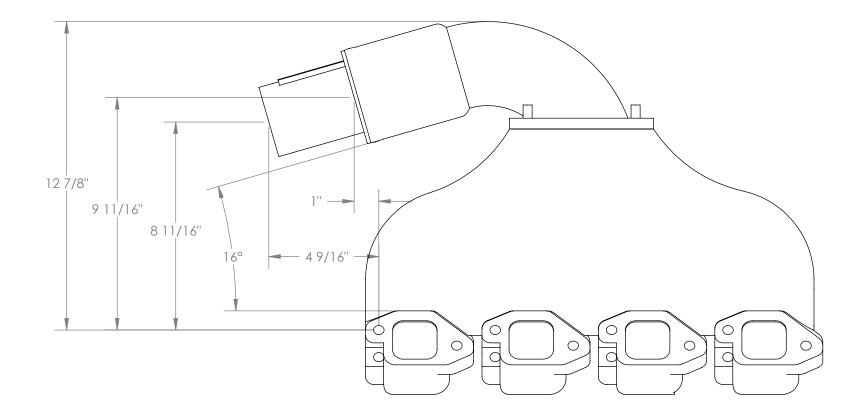

| UNLESS OTHERWISE SPECIFIED<br>DIMENSIONS ARE IN INCHES.<br>TOLERANCES ARE; |        | CAD GENERATED DRAWING,<br>DO NOT MANUALLY UPDATE |      | IMCO      |                                          |              |
|----------------------------------------------------------------------------|--------|--------------------------------------------------|------|-----------|------------------------------------------|--------------|
| DECIMALS                                                                   | ANGLES | APPROVALS<br>DRAWN<br>RT                         | DATE |           | POWERFLOW - Big Block<br>SA - Type Riser |              |
| MATERIAL                                                                   |        | CHECKED                                          |      | Port Side |                                          |              |
|                                                                            |        | MFG ENG                                          |      |           |                                          |              |
| FINISH                                                                     |        |                                                  |      | DWG. NO.  |                                          | REV.         |
|                                                                            |        | QUAL ENG                                         |      |           |                                          | A            |
|                                                                            |        |                                                  |      | CAD FILE: | PF-85SAK-Port                            | SHEET 1 OF 1 |